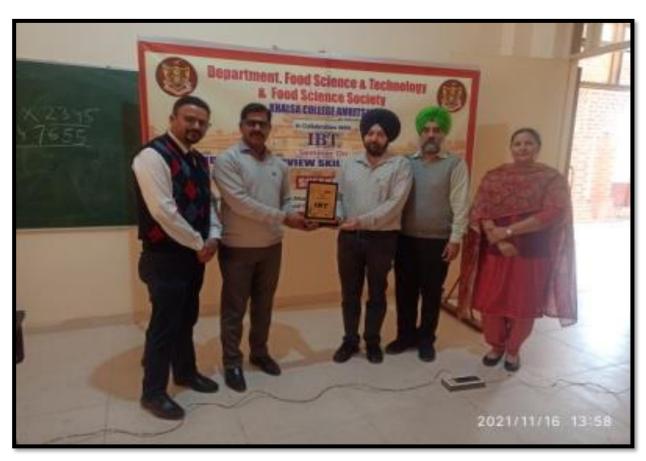

P.G. Department of Food Science and Technology organized a seminar on Aptitude and Interview Skills for Food Industry on November 16, 2021. The head of the Department, Dr. Manbir Singh, officiated the event. Mr. Jatinder Kumar and Mr. Jatin Mohan Sharma, Managers from IBT were invited as an Honorable Speakers. They interacted with the students and shared details about the career opportunities in various Food sectors viz. Government, semi government and private and acquainted students about interview skills. Mr. Jatinder Kumar and Mr. Jatin Mohan Sharma gave an insight into the introduction of interview skills and their importance in career development. They shared their experiences with students about how to prepare themselves for an interview. Self-questioning is very important, developing a variety of selfquestions may help you feel more confident during an interview. Food safety professionals should be at home about the enforced laws and regulations. An interview for a food technologist or food safety position requires a complete understanding of regulations, policies, procedures etc. Both the resource persons also touched the topic of aptitude skills along with the subject knowledge. They advised the students that reviewing some of the commonly asked interview questions and example answers can help them feel more confident. Students interacted with the speakers at the end of session. This seminar was effectively culminated with the vote of thanks extended by Dr. Sandeep Singh. Students learned lot of tricks to enhance their interview skills.