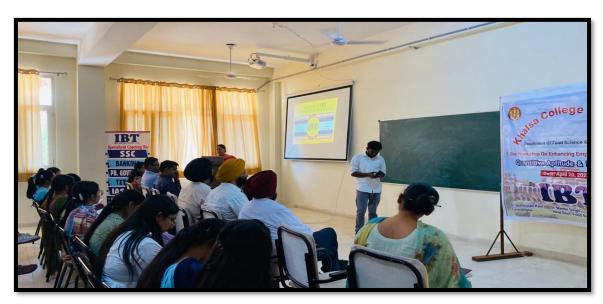

#### Seminar on Aptitude and Interview Skills for Food Industry dated 16.11.2021

| Name of Activity    | Seminar on Aptitude and Interview Skills for Food Industry   |
|---------------------|--------------------------------------------------------------|
| Date                | 16-11-2021                                                   |
| Resource Person     | Mr. Jatinder Kumar and Mr. Jatin Mohan Sharma, Managers from |
|                     | IBT                                                          |
| No. of participants | 75                                                           |

#### **Activity Report**

No. 7462/PST/A

| Name of Activity    | Seminar on Aptitude and Interview Skills for<br>Food Industry       |
|---------------------|---------------------------------------------------------------------|
| Date                | 16-11-2021                                                          |
| Resource Person     | Mr. Jatinder Kumar and Mr. Jatin Mohan<br>Sharma, Managers from IBT |
| No. of participants | 75                                                                  |

P.G. Department of Food Science and Technology organized a seminar on Aptitude and Interview Skills for Food Industry on November 16, 2021. The head of the Department, Dr. Manbir Singh, officiated the event. Mr. Jatinder Kumar and Mr. Jatin Mohan Sharma, Managers from IBT were invited as an Honorable Speakers. They interacted with the students and shared details about the career opportunities in various Food sectors viz. Government, semi government and private and acquainted students about interview skills. Mr. Jatinder Kumar and Mr. Jatin Mohan Sharma gave an insight into the introduction of interview skills and their importance in career development. They shared their experiences with students about how to prepare themselves for an interview. Self-questioning is very important, developing a variety of selfquestions may help you feel more confident during an interview. Food safety professionals should be at home about the enforced laws and regulations. An interview for a food technologist or food safety position requires a complete understanding of regulations, policies, procedures etc. Both the resource persons also touched the topic of aptitude skills along with the subject knowledge. They advised the students that reviewing some of the commonly asked interview questions and example answers can help them feel more confident. Students interacted with the speakers at the end of session. This seminar was effectively culminated with the vote of thanks extended by Dr. Sandeep Singh. Students learned lot of tricks to enhance their interview skills.