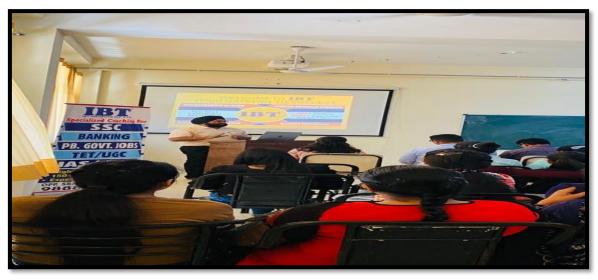

#### Seminar on Aptitude and Interview Skills for Food Industry dated 16.11.2021

| Name of Activity    | Seminar on Aptitude and Interview Skills for Food Industry   |
|---------------------|--------------------------------------------------------------|
| Date                | 16-11-2021                                                   |
| Resource Person     | Mr. Jatinder Kumar and Mr. Jatin Mohan Sharma, Managers from |
|                     | IBT                                                          |
| No. of participants | 75                                                           |

#### **Activity Report**

No. 7462/PST/A

| Name of Activity    | Seminar on Aptitude and Interview Skills for<br>Food Industry       |
|---------------------|---------------------------------------------------------------------|
| Date                | 16-11-2021                                                          |
| Resource Person     | Mr. Jatinder Kumar and Mr. Jatin Mohan<br>Sharma, Managers from IBT |
| No. of participants | 75                                                                  |

P.G. Department of Food Science and Technology organized a seminar on Aptitude and Interview Skills for Food Industry on November 16, 2021. The head of the Department, Dr. Manbir Singh, officiated the event. Mr. Jatinder Kumar and Mr. Jatin Mohan Sharma, Managers from IBT were invited as an Honorable Speakers. They interacted with the students and shared details about the career opportunities in various Food sectors viz. Government, semi government and private and acquainted students about interview skills. Mr. Jatinder Kumar and Mr. Jatin Mohan Sharma gave an insight into the introduction of interview skills and their importance in career development. They shared their experiences with students about how to prepare themselves for an interview. Self-questioning is very important, developing a variety of selfquestions may help you feel more confident during an interview. Food safety professionals should be at home about the enforced laws and regulations. An interview for a food technologist or food safety position requires a complete understanding of regulations, policies, procedures etc. Both the resource persons also touched the topic of aptitude skills along with the subject knowledge. They advised the students that reviewing some of the commonly asked interview questions and example answers can help them feel more confident. Students interacted with the speakers at the end of session. This seminar was effectively culminated with the vote of thanks extended by Dr. Sandeep Singh. Students learned lot of tricks to enhance their interview skills.