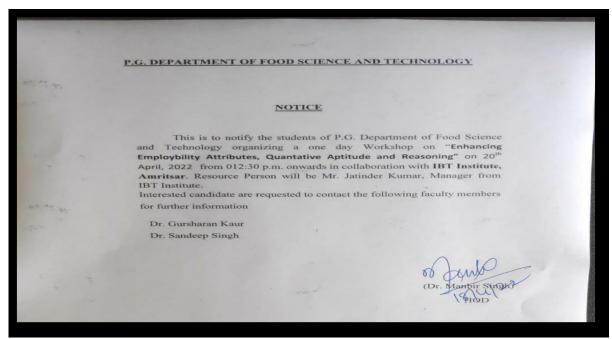

#### NOTICE

This is to notify the students of P.G. Department of Food Science and Technology organizing a seminar on "Aptitude and Interview Skills in Food Industry dated 16.11.2021 from 01:30 p.m. onwards in collaboration with IBT Institute, Amritsar. Resource Person will be Mr. Jatinder Kumar and Mr. Jatin Mohan Sharma, Managers from will be providing information about the interview skills and career opportunities in various Food sectors viz. Government, semi government and private.

Interested candidate are requested to contact the following faculty members for further information

Dr. Gursharan Kaur

Dr. Sandeep Singh

Seminar on Aptitude and Interview Skills for Food Industry dated 16.11.2021