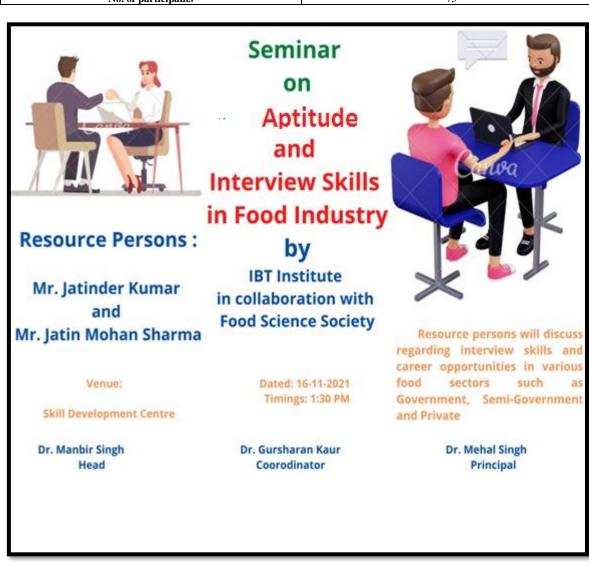

#### Seminar on Aptitude and Interview Skills for Food Industry dated 16.11.2021

| Name of Activity    | Seminar on Aptitude and Interview Skills for Food Industry   |
|---------------------|--------------------------------------------------------------|
| Date                | 16-11-2021                                                   |
| Resource Person     | Mr. Jatinder Kumar and Mr. Jatin Mohan Sharma, Managers from |
|                     | IBT                                                          |
| No. of participants | 75                                                           |

#### NOTICE

This is to notify the students of P.G. Department of Food Science and Technology organizing a seminar on "Aptitude and Interview Skills in Food Industry dated 16.11.2021 from 01:30 p.m. onwards in collaboration with IBT Institute, Amritsar. Resource Person will be Mr. Jatinder Kumar and Mr. Jatin Mohan Sharma, Managers from will be providing information about the interview skills and career opportunities in various Food sectors viz. Government, semi government and private.