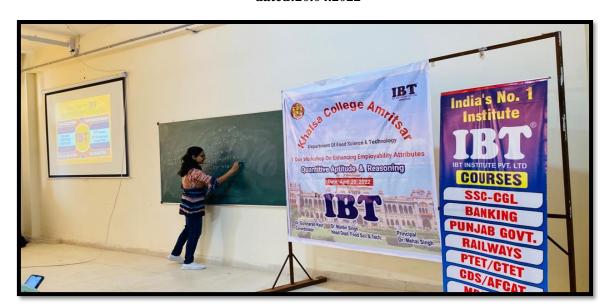

#### Seminar on Aptitude and Interview Skills for Food Industry dated 16.11.2021

| Name of Activity    | Seminar on Aptitude and Interview Skills for Food Industry   |
|---------------------|--------------------------------------------------------------|
| Date                | 16-11-2021                                                   |
| Resource Person     | Mr. Jatinder Kumar and Mr. Jatin Mohan Sharma, Managers from |
|                     | IBT                                                          |
| No. of participants | 75                                                           |

#### **Activity Report**

No. 7462/PST/A

| Name of Activity    | Seminar on Aptitude and Interview Skills for<br>Food Industry       |
|---------------------|---------------------------------------------------------------------|
| Date                | 16-11-2021                                                          |
| Resource Person     | Mr. Jatinder Kumar and Mr. Jatin Mohan<br>Sharma, Managers from IBT |
| No. of participants | 75                                                                  |

P.G. Department of Food Science and Technology organized a seminar on Aptitude and Interview Skills for Food Industry on November 16, 2021. The head of the Department, Dr. Manbir Singh, officiated the event. Mr. Jatinder Kumar and Mr. Jatin Mohan Sharma, Managers from IBT were invited as an Honorable Speakers. They interacted with the students and shared details about the career opportunities in various Food sectors viz. Government, semi government and private and acquainted students about interview skills. Mr. Jatinder Kumar and Mr. Jatin Mohan Sharma gave an insight into the introduction of interview skills and their importance in career development. They shared their experiences with students about how to prepare themselves for an interview. Self-questioning is very important, developing a variety of selfquestions may help you feel more confident during an interview. Food safety professionals should be at home about the enforced laws and regulations. An interview for a food technologist or food safety position requires a complete understanding of regulations, policies, procedures etc. Both the resource persons also touched the topic of aptitude skills along with the subject knowledge. They advised the students that reviewing some of the commonly asked interview questions and example answers can help them feel more confident. Students interacted with the speakers at the end of session. This seminar was effectively culminated with the vote of thanks extended by Dr. Sandeep Singh. Students learned lot of tricks to enhance their interview skills.