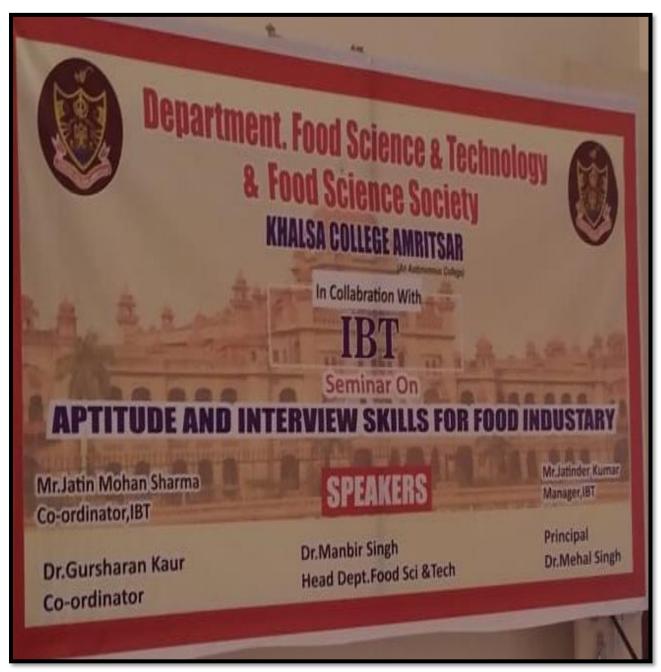

#### Seminar on Aptitude and Interview Skills for Food Industry dated 16.11.2021

| Name of Activity    | Seminar on Aptitude and Interview Skills for Food Industry   |
|---------------------|--------------------------------------------------------------|
| Date                | 16-11-2021                                                   |
| Resource Person     | Mr. Jatinder Kumar and Mr. Jatin Mohan Sharma, Managers from |
|                     | IBT                                                          |
| No. of participants | 75                                                           |

#### NOTICE

This is to notify the students of P.G. Department of Food Science and Technology organizing a seminar on "Aptitude and Interview Skills in Food Industry dated 16.11.2021 from 01:30 p.m. onwards in collaboration with IBT Institute, Amritsar. Resource Person will be Mr. Jatinder Kumar and Mr. Jatin Mohan Sharma, Managers from will be providing information about the interview skills and career opportunities in various Food sectors viz. Government, semi government and private.