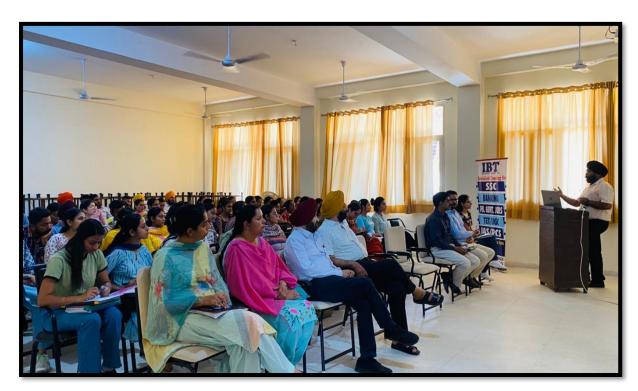

#### Seminar on Aptitude and Interview Skills for Food Industry dated 16.11.2021

| Name of Activity    | Seminar on Aptitude and Interview Skills for Food Industry   |
|---------------------|--------------------------------------------------------------|
| Date                | 16-11-2021                                                   |
| Resource Person     | Mr. Jatinder Kumar and Mr. Jatin Mohan Sharma, Managers from |
|                     | IBT                                                          |
| No. of participants | 75                                                           |

#### **Activity Report**

No. 7462/PST/A

| Name of Activity    | Seminar on Aptitude and Interview Skills for<br>Food Industry       |
|---------------------|---------------------------------------------------------------------|
| Date                | 16-11-2021                                                          |
| Resource Person     | Mr. Jatinder Kumar and Mr. Jatin Mohan<br>Sharma, Managers from IBT |
| No. of participants | 75                                                                  |

P.G. Department of Food Science and Technology organized a seminar on Aptitude and Interview Skills for Food Industry on November 16, 2021. The head of the Department, Dr. Manbir Singh, officiated the event. Mr. Jatinder Kumar and Mr. Jatin Mohan Sharma, Managers from IBT were invited as an Honorable Speakers. They interacted with the students and shared details about the career opportunities in various Food sectors viz. Government, semi government and private and acquainted students about interview skills. Mr. Jatinder Kumar and Mr. Jatin Mohan Sharma gave an insight into the introduction of interview skills and their importance in career development. They shared their experiences with students about how to prepare themselves for an interview. Self-questioning is very important, developing a variety of selfquestions may help you feel more confident during an interview. Food safety professionals should be at home about the enforced laws and regulations. An interview for a food technologist or food safety position requires a complete understanding of regulations, policies, procedures etc. Both the resource persons also touched the topic of aptitude skills along with the subject knowledge. They advised the students that reviewing some of the commonly asked interview questions and example answers can help them feel more confident. Students interacted with the speakers at the end of session. This seminar was effectively culminated with the vote of thanks extended by Dr. Sandeep Singh. Students learned lot of tricks to enhance their interview skills.